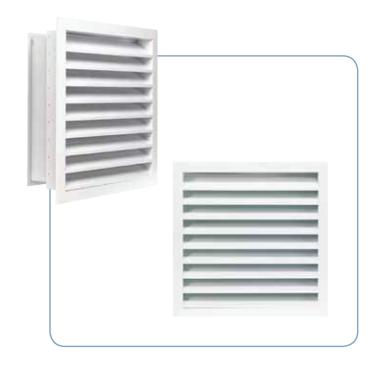

# Weather Proof Louvre 2 Stage

### FEATURES:

- Outside air intake or exhaust louvre
- Front horizontal blade and rear vertical blade
- Aluminium construction
- Standard finish clear anodized
- Powder coat finish available on request
- Free area approximately 50%

#### **INSTALLATION:**

© Exterior Wall