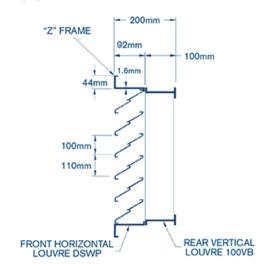

## MAKE HART MODEL WP-2 STAGE

# Weather Proof Louvre 2 Stage

### FEATURES:

- Outside air intake or exhaust louvre
- Front horizontal blade and rear vertical blade
- Aluminium construction
- Standard finish clear anodized
- Powder coat finish available on request
- Free area approximately 50%

#### ACCESSORIES:

- Opposed Blade Damper
- Removable Inner Core with hinging option
- Bird Wire or Insect Mesh Screen
- Blanking Plate
- BAL Rated Ember Screen

#### **INSTALLATION:**

© Exterior Wall



#### **DIMENSION:**



# WP-2 STAGE - STANDARD SIZES:

Made to order

#### CYCLONE:

Can be supplied as a NATA Certified Two Stage
Cyclone Proof Grille in accordance with AS/NZ
1170-2011 Part 2 - "Wind Actions" for
Cat D Cyclonic Area.(Use Two Stage Selection Data)